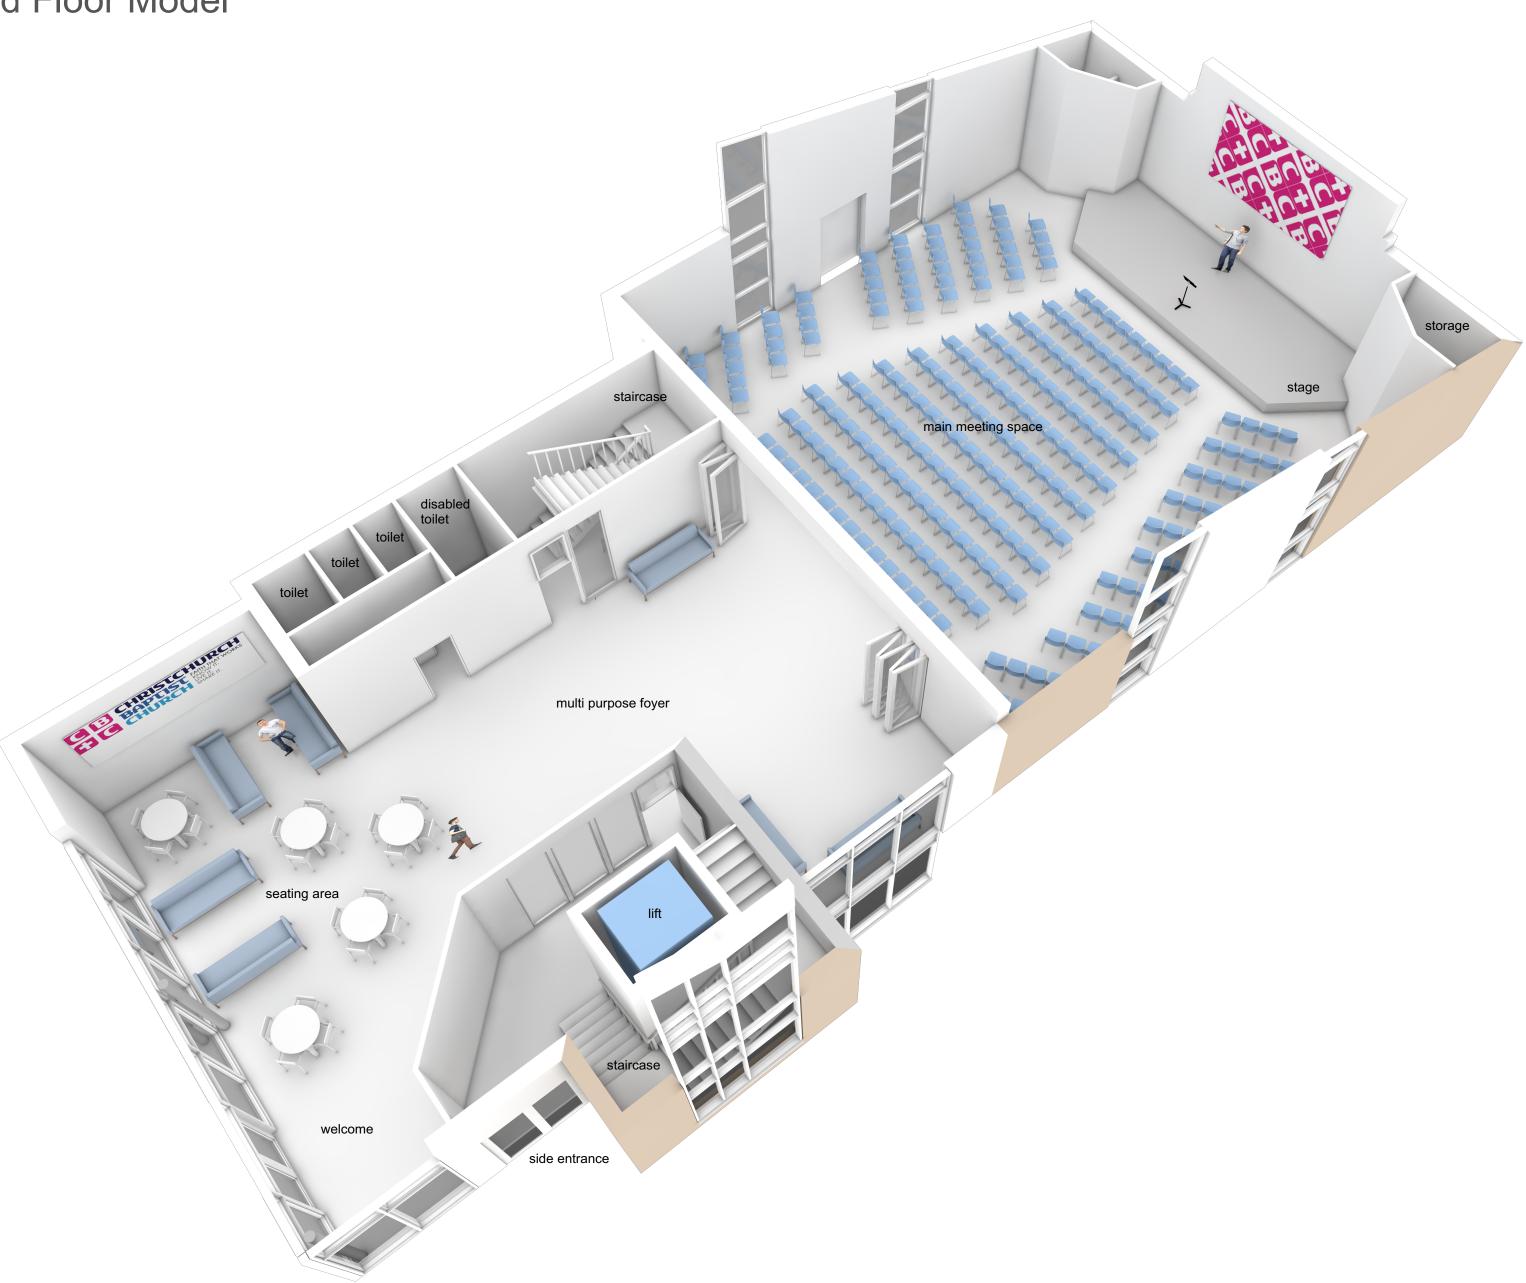

## **Christchurch Baptist Church**

PROPOSED: Ground Floor Model

11.02.2020 Revised prior to Planning Application

| Project<br>Christchurch Baptist Church | Drawing<br>Model:                                                                                       | Date 21.10.2019                         | Scale on A2 | Dwg No<br>1640.41E |
|----------------------------------------|---------------------------------------------------------------------------------------------------------|-----------------------------------------|-------------|--------------------|
| 51 Bargates<br>Christchurch BH23 1QE   | Ground Floor Plan                                                                                       | All dimensions to be checked not scaled |             |                    |
| #DUA                                   | 8 Brearley House 278 Lymington Road Christchurch Dorset BH23 5ET 01425 278 252 architects@duastudio.com |                                         |             |                    |
| architect                              | t u r e LLP www.duastudio.com www.newforesthouses.com                                                   |                                         |             |                    |