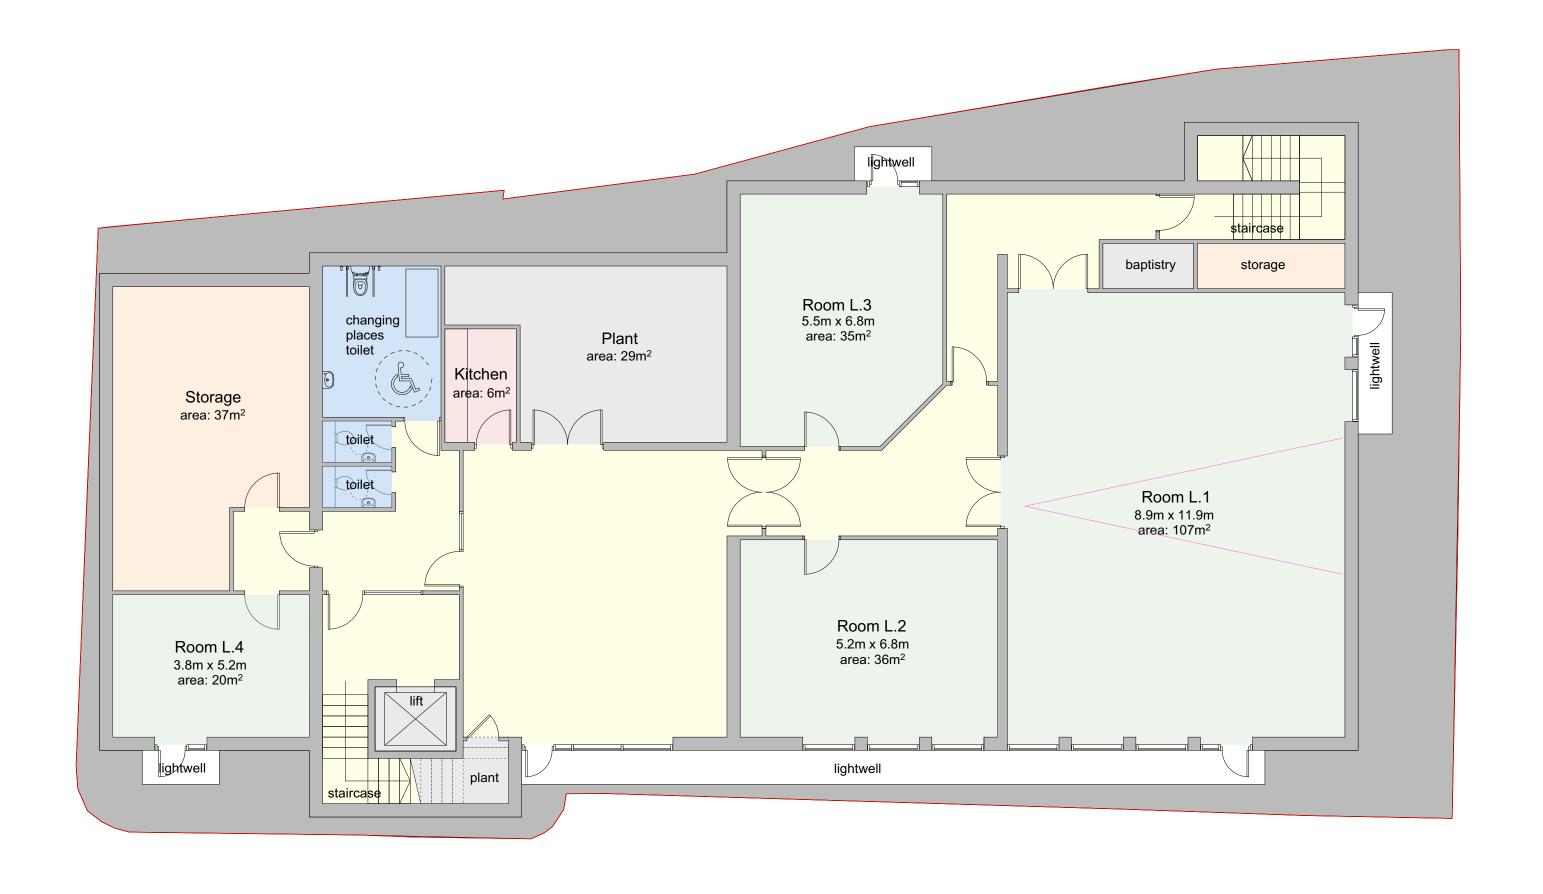

## **Christchurch Baptist Church**

PROPOSED: Lower Ground Floor Plan

Gross internal floor areas: Lower Ground Floor = 448m<sup>2</sup> Ground Floor = 451m<sup>2</sup> First Floor = 269m<sup>2</sup> Second Floor = 269m<sup>2</sup>  $TOTAL = 1437m^2$ 2 3

No: Date: Project Dwg No 1640.31E Drawing Scale on A2 Christchurch Baptist Church | Proposed: 21.10.2019 1:100 Lower Ground Floor Plan 51 Bargates All dimensions to be checked not scaled | Ensure this is the current relevant drawing Christchurch BH23 1QE © 2018 DUA Architecture - All Rights Reserved 8 Brearley House 278 Lymington Road Christchurch Dorset BH23 5ET 01425 278 252 architects@duastudio.com architectureLLP www.duastudio.com www.newforesthouses.com