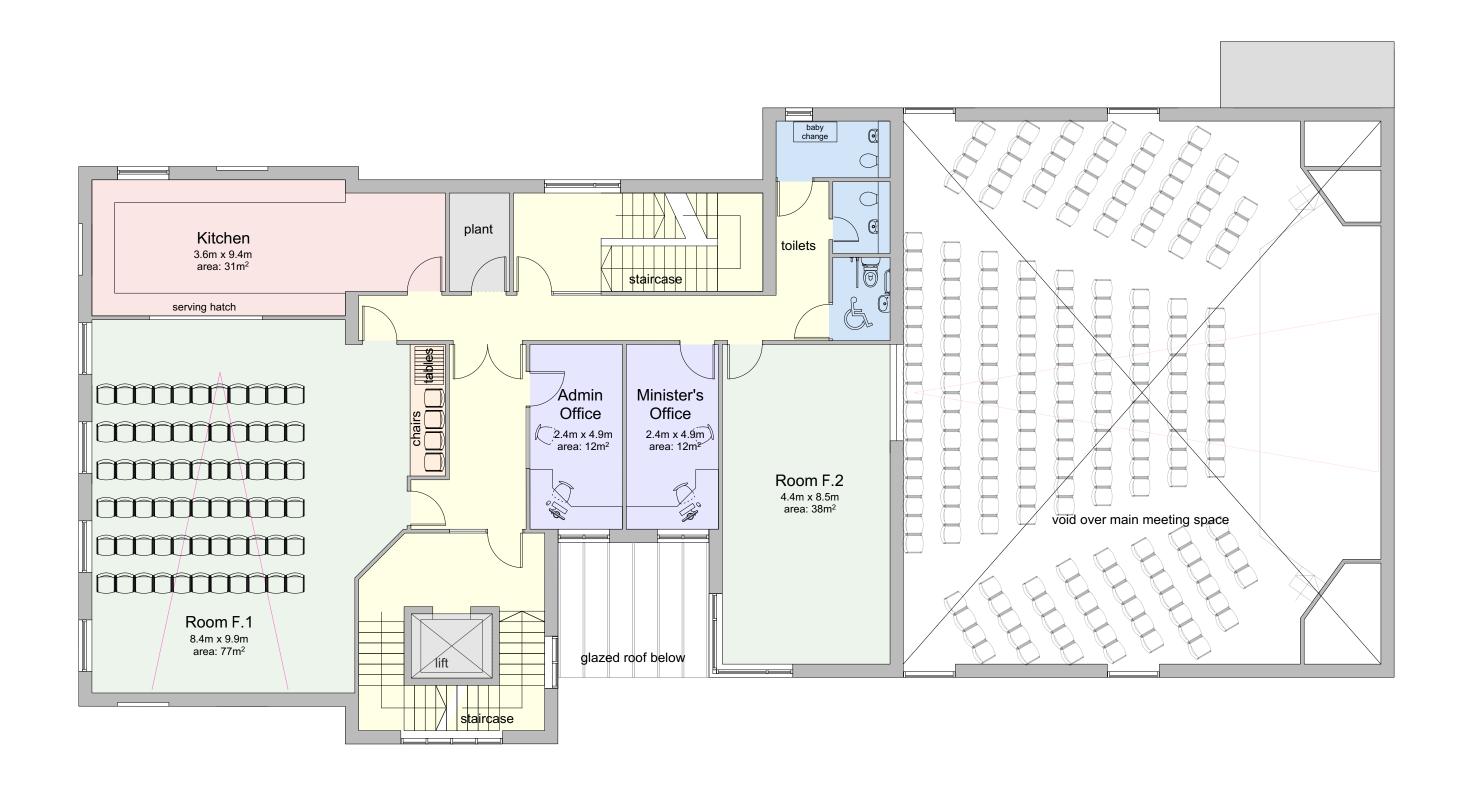

## **Christchurch Baptist Church**

PROPOSED: First Floor Plan

Gross internal floor areas: Lower Ground Floor = 448m<sup>2</sup> Ground Floor = 451m<sup>2</sup> First Floor = 269m<sup>2</sup> Second Floor = 269m<sup>2</sup> TOTAL = 1437m<sup>2</sup>

No: Date: Revision: Project Drawing Scale on A2 Dwg No Christchurch Baptist Church | Proposed: 11.11.2019 1:100 First Floor Plan 51 Bargates All dimensions to be checked not scaled | Ensure this is the current relevant drawing Christchurch BH23 1QE © 2018 DUA Architecture - All Rights Reserved 8 Brearley House 278 Lymington Road Christchurch Dorset BH23 5ET 01425 278 252 architects@duastudio.com architectureLLP www.duastudio.com www.newforesthouses.com